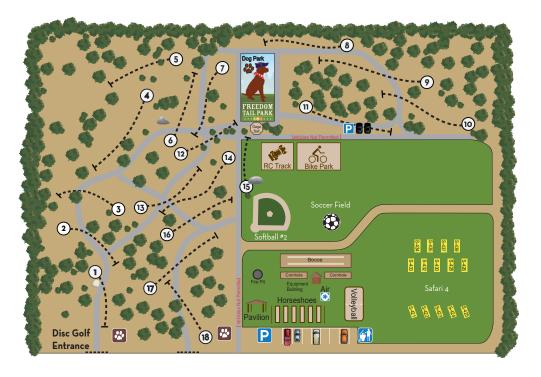

## **Basic Disc Golf Rules**

- 1. Disc (Frisbee) Golf plays much the same as regular golf.
- 2. Start each hole, following in numerical order, by throwing one disc within the tee area.
- 3. Each additional throw must be from behind the previous place the disc landed, with your lead foot on the marked spot.
- 4. Discs must come to rest in either the baskets or chains.
- 5. Total your number of throws for each hole & record.
- 6. Out of bounds, lost disc or disc in tree higher than 6'6" receives an additional stroke to hole score. Always throw from where discs went out of bounds, or under tree shots.
- 7. Please be courteous to other players and guests. Pets must be leashed and please do not litter.
- Golf Carts are not permitted in the disc golf course. Normandy Farms, 72 West Street, Foxboro, MA 02035 Located within Norfolk County 866-673-2767 | NORMANDYFARMS.COM

| HOLE | 1   | 2   | 3   | 4   | 5   | 6   | 7   | 8   | 9   | TOTAL | 10  | 11  | 12  | 13  | 14  | 15  | 16  | 17  | 18  | TOTAL |
|------|-----|-----|-----|-----|-----|-----|-----|-----|-----|-------|-----|-----|-----|-----|-----|-----|-----|-----|-----|-------|
| PAR  | 3   | 3   | 3   | 3   | 3   | 3   | 3   | 3   | 3   | 27    | 3   | 3   | 4   | 3   | 4   | 3   | 3   | 3   | 3   | 56    |
| FEET | 228 | 200 | 205 | 210 | 210 | 175 | 195 | 210 | 185 | 1818  | 190 | 215 | 225 | 175 | 240 | 250 | 205 | 220 | 175 | 3713  |
|      |     |     |     |     |     |     |     |     |     |       |     |     |     |     |     |     |     |     |     |       |
|      |     |     |     |     |     |     |     |     |     |       |     |     |     |     |     |     |     |     |     |       |
|      |     |     |     |     |     |     |     |     |     |       |     |     |     |     |     |     |     |     |     |       |
|      |     |     |     |     |     |     |     |     |     |       |     |     |     |     |     |     |     |     |     |       |
|      |     |     |     |     |     |     |     |     |     |       |     |     |     |     |     |     |     |     |     |       |
|      |     |     |     |     |     |     |     |     |     |       |     |     |     |     |     |     |     |     |     |       |
|      |     |     |     |     |     |     |     |     |     |       |     |     |     |     |     |     |     |     |     |       |