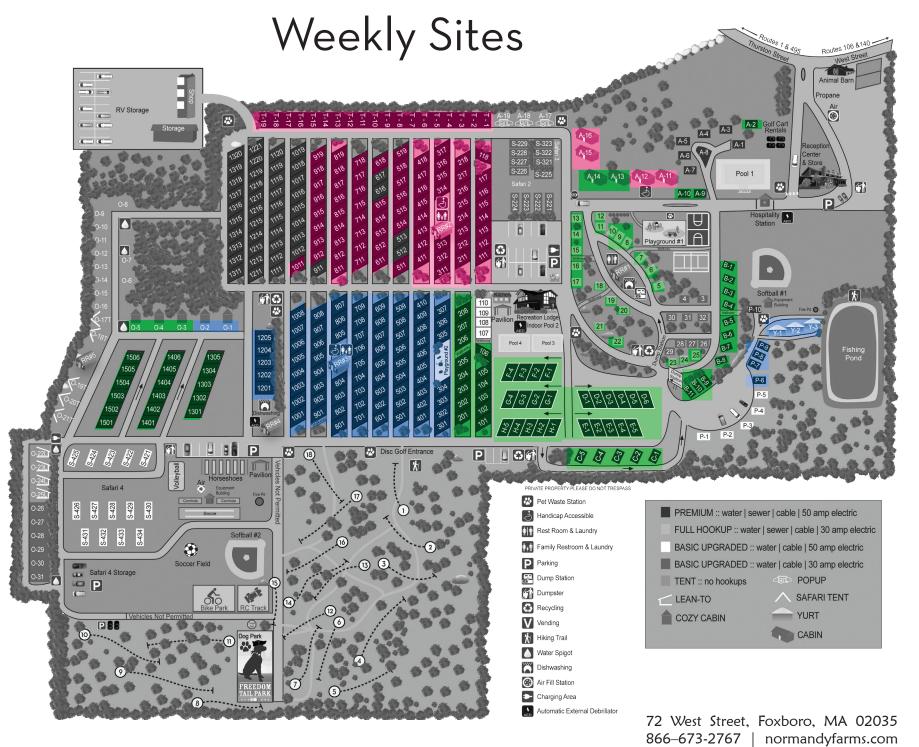

## WEEKLY SITES (starts peak season)

| FRIDAY - FRIDAY     | WITH E/W/S/C |
|---------------------|--------------|
| SATURDAY - SATURDAY | WITH E/W/S/C |
| SUNDAY - SUNDAY     | WITH E/W/S/C |