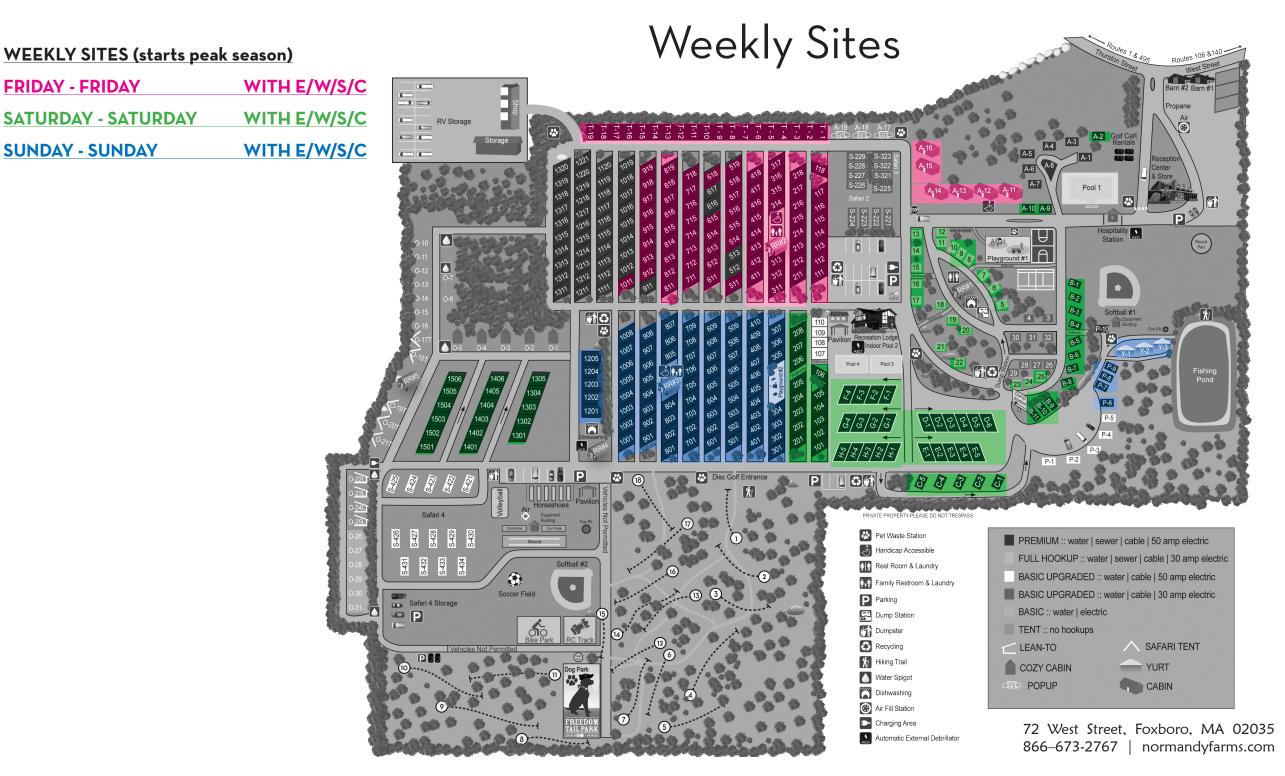

Sept 27-29    | Fall Fest & Food Truck Festival                                 | Sept 26-28    |
| Oct 4-6       | Oktoberfest                                                     | Oct 3-5       |
| Oct 11-14     | Columbus/Indigenous Weekend (3N)                                | Oct 10-13     |
| Oct 18-20     | Halloween Weekend #1                                            | Oct 17-19     |
| Oct 25-27     | Halloween Weekend #2                                            | Oct 24-26     |
| Nov 1-3       | Halloween Weekend #3                                            | Oct 31-Nov 2  |
| Nov 8-11      | Veterans Day Weekend                                            | Nov 7-10      |
| 11/15-4/1     | CLOSED FOR CAMPING                                              | 11/15-4/1     |