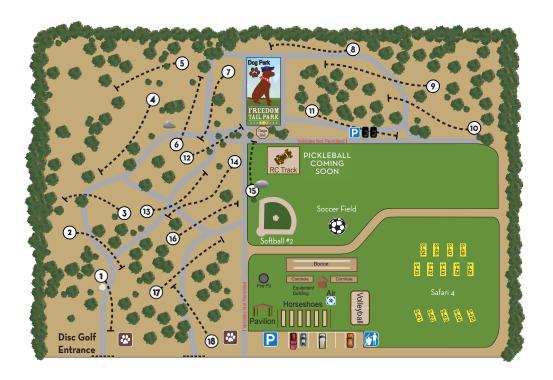

## Basic Disc Golf Rules

- 1. Disc (Frisbee) Golf plays much the same as regular golf.
- 2. Start each hole, following in numerical order, by throwing one disc within the tee area.
- 3. Each additional throw must be from behind the previous place the disc landed, with your lead foot on the marked spot.
- 4. Discs must come to rest in either the baskets or chains.
- 5. Total your number of throws for each hole & record.
- 6. Out of bounds, lost disc or disc in tree higher than 6'6" receives an additional stroke to hole score. Always throw from where discs went out of bounds, or under tree shots.
- 7. Please be courteous to other players and guests. Pets must be leashed and please do not litter.
- 8. Golf Carts are not permitted in the disc golf course.

  Normandy Farms, 72 West Street, Foxboro, MA 02035

  Located within Norfolk County

  866-673-2767 | NORMANDYFARMS.COM

| HOLE | 1   | 2   | 3   | 4   | 5   | 6   | 7   | 8   | 9   | TOTAL | 10  | 11  | 12  | 13  | 14  | 15  | 16  | 17  | 18  | TOTAL |
|------|-----|-----|-----|-----|-----|-----|-----|-----|-----|-------|-----|-----|-----|-----|-----|-----|-----|-----|-----|-------|
| PAR  | 3   | 3   | 3   | 3   | 3   | 3   | 3   | 3   | 3   | 27    | 3   | 3   | 4   | 3   | 4   | 3   | 3   | 3   | 3   | 56    |
| FEET | 228 | 200 | 205 | 210 | 210 | 175 | 195 | 210 | 185 | 1818  | 190 | 215 | 225 | 175 | 240 | 250 | 205 | 220 | 175 | 3713  |
|      |     |     |     |     |     |     |     |     |     |       |     |     |     |     |     |     |     |     |     |       |
|      |     |     |     |     |     |     |     |     |     |       |     |     |     |     |     |     |     |     |     |       |
|      |     |     |     |     |     |     |     |     |     |       |     |     |     |     |     |     |     |     |     |       |
|      |     |     |     |     |     |     |     |     |     |       |     |     |     |     |     |     |     |     |     |       |
|      |     |     |     |     |     |     |     |     |     |       |     |     |     |     |     |     |     |     |     |       |
|      |     |     |     |     |     |     |     |     |     |       |     |     |     |     |     |     |     |     |     |       |
|      |     |     |     |     |     |     |     |     |     |       |     |     |     |     |     |     |     |     |     |       |