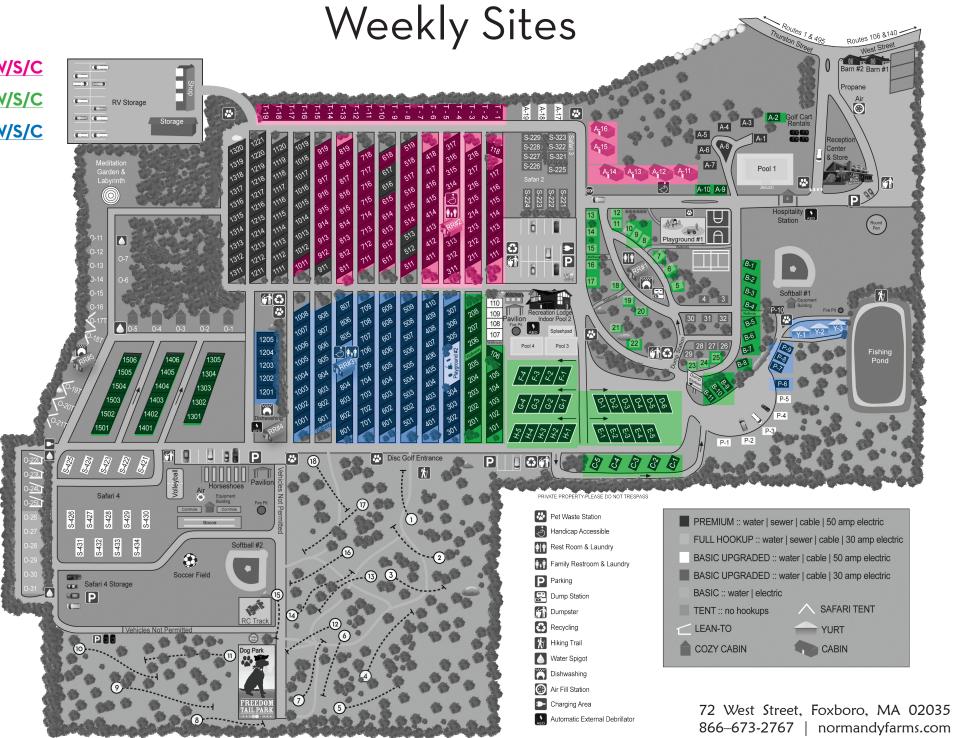

### WEEKLY SITES (starts peak season)

FRIDAY - FRIDAY WITH E/W/S/C

SATURDAY - SATURDAY WITH E/W/S/C

SUNDAY - SUNDAY WITH E/W/S/C